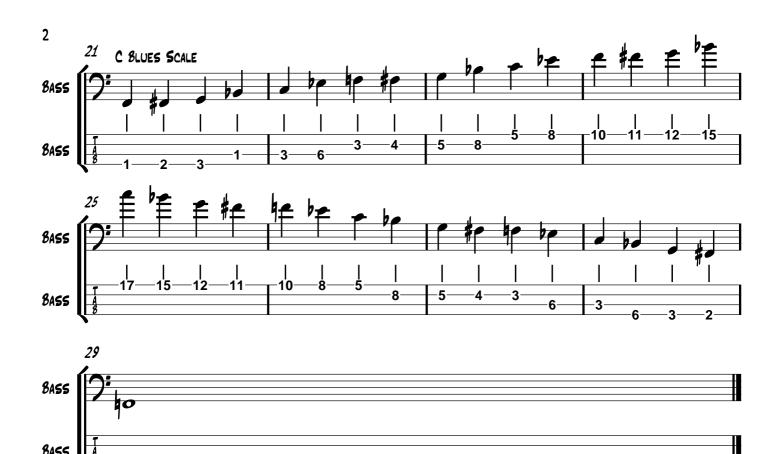

BASS

BASS

BASS

BASS

BASS

BASS

BASS

BASS

BASS

BASS

BASS

BASS

BASS

BASS

BASS

BASS

BASS

BASS

BASS

BASS

BASS

BASS

BASS

BASS

BASS

BASS

BASS

BASS

BASS

BASS

BASS

BASS

BASS

BASS

BASS

BASS

BASS

BASS

BASS

BASS

BASS

BASS

BASS

BASS

BASS

BASS

BASS

BASS

BASS

BASS

BASS

BASS

BASS

BASS

BASS

BASS

BASS

BASS

BASS

BASS

BASS

BASS

BASS

BASS

BASS

BASS

BASS

BASS

BASS

BASS

BASS

BASS

BASS

BASS

BASS

BASS

BASS

BASS

BASS

BASS

BASS

BASS

BASS

BASS

BASS

BASS

BASS

BASS

BASS

BASS

BASS

BASS

BASS

BASS

BASS

BASS

BASS

BASS

BASS

BASS

BASS

BASS

BASS

BASS

BASS

BASS

BASS

BASS

BASS

BASS

BASS

BASS

BASS

BASS

BASS

BASS

BASS

BASS

BASS

BASS

BASS

BASS

BASS

BASS

BASS

BASS

BASS

BASS

BASS

BASS

BASS

BASS

BASS